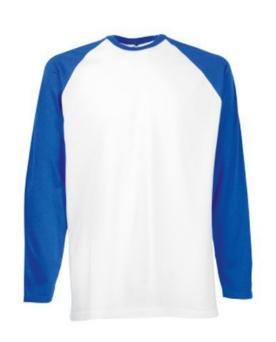

# FRUIT OF THE LOOM, BASEBALL T, MEN'S COTTON LONG SLEEVE COTTON T-SHIRT, WHITE-BLUE, L

### **Colors**

Fruit of the Loom, Baseball T, Men's Long Sleeve Cotton T-shirt, White and Blue, L. Men's Long Sleeve T-shirt, Two Color Sleeves, Base Special, 100% Cotton, 165 gm / m2 cotton, white 160gm / m2. Contrast sleeves and collar. Branded: DTG, screen printing, flock / flex In pack: 72 Piece